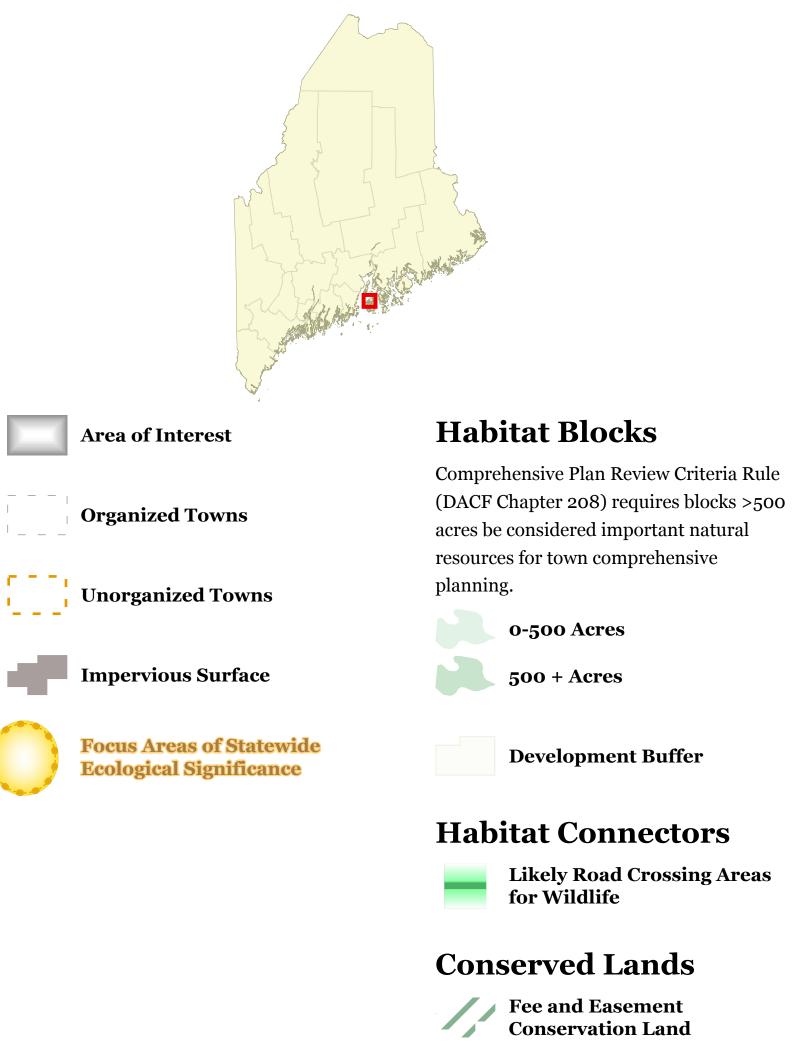

## Habitat Connectivity

Conserved Lands,
Undeveloped Habitat Blocks
& Habitat Connectors

## Focus Areas of Statewide Ecological Signficance Explore more Focus Areas on the BwH Map Viewer

ISLAND

TOWNSHIP BOUNDARIES ME Office of GIS (2021) CCAP NOAA impervious land cover (2022)

CONSERVED LANDS ME Dept of Ag., Cons., and For., Land Use Planning Comm'n, UNDEVELOPED HABITAT BLOCKS Beginning with Habitat (2020)

FOCUS AREAS & HABITAT CONNECTORS Beginning with Habitat (2023)
MAINE STREAM HABITAT VIEWER CROSSINGS ME Dep. of Inland Fisheries and Wildlife (2024) ME Dep. of Inland Fisheries and Wildlife (2022)